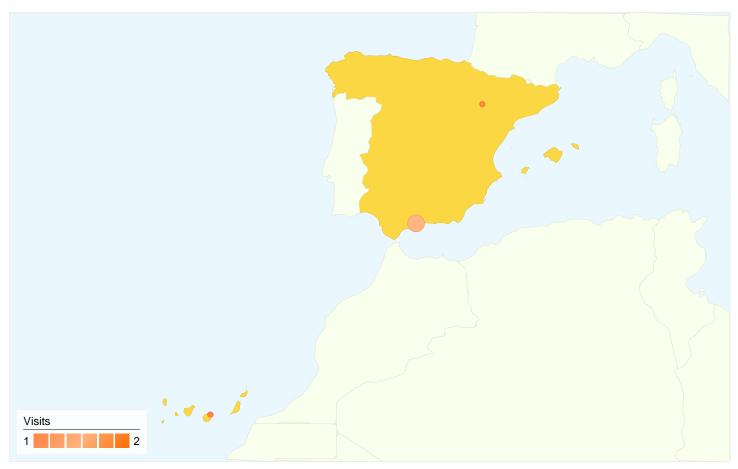

# community.meath.ie/moynalveygfc Country/Territory Detail: Spain

Comparing to: Site

| Site Usage                      |                                                   |                          |                                                 |                      |                                      |             |
|---------------------------------|---------------------------------------------------|--------------------------|-------------------------------------------------|----------------------|--------------------------------------|-------------|
| Visits 4 % of Site Total: 0.10% | Pages/Visit<br>3.75<br>Site Avg:<br>4.12 (-8.90%) | <b>00:00</b><br>Site Avg | % New Visits 100.00% Site Avg: 19.02% (425.81%) |                      | Bounce<br>0.00%<br>Site Avg<br>35.30 | 6           |
| City                            |                                                   | Visits                   | Pages/Visit                                     | Avg. Time on<br>Site | % New Visits                         | Bounce Rate |
| Malaga                          |                                                   | 2                        | 4.50                                            | 00:00:50             | 100.00%                              | 0.00%       |
| Las Palmas de Gran Ca           | anaria                                            | 1                        | 3.00                                            | 00:00:16             | 100.00%                              | 0.00%       |
| Zaragoza                        |                                                   | 1                        | 3.00                                            | 00:00:14             | 100.00%                              | 0.00%       |
|                                 |                                                   |                          |                                                 |                      |                                      | 1 - 3 of 3  |