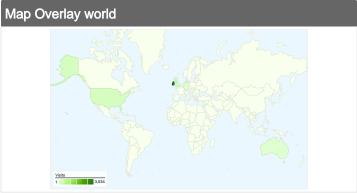

#### 4,053 visits came from 23 countries/territories

| Visits<br>4,053<br>% of Site Total:<br>99.98% | Pages/Visit 4.12 Site Avg: 4.12 (-0.01%) | <b>00:02:</b><br>Site Avg: | -           | % New Visits<br>19.05%<br>Site Avg:<br>19.02% (0.15%) | <b>35.31</b> Site Avg: 35.30% | %           |  |
|-----------------------------------------------|------------------------------------------|----------------------------|-------------|-------------------------------------------------------|-------------------------------|-------------|--|
| Country/Territory                             |                                          | Visits                     | Pages/Visit | Avg. Time on Site                                     | % New Visits                  | Bounce Rate |  |
| Ireland                                       |                                          | 3,534                      | 4.20        | 00:02:51                                              | 16.89%                        | 35.88%      |  |
| United States                                 |                                          | 215                        | 3.32        | 00:03:03                                              | 28.84%                        | 34.88%      |  |
| United Kingdom                                |                                          | 153                        | 3.33        | 00:02:37                                              | 39.87%                        | 30.07%      |  |
| Germany                                       |                                          | 62                         | 4.89        | 00:03:04                                              | 8.06%                         | 22.58%      |  |
| Australia                                     |                                          | 36                         | 3.53        | 00:02:24                                              | 25.00%                        | 30.56%      |  |
| Croatia                                       |                                          | 10                         | 5.00        | 00:01:34                                              | 50.00%                        | 30.00%      |  |
| Norway                                        |                                          | 7                          | 3.71        | 00:02:22                                              | 28.57%                        | 28.57%      |  |
| Netherlands                                   |                                          | 6                          | 3.33        | 00:00:40                                              | 100.00%                       | 33.33%      |  |
| Spain                                         |                                          | 4                          | 3.75        | 00:00:32                                              | 100.00%                       | 0.00%       |  |