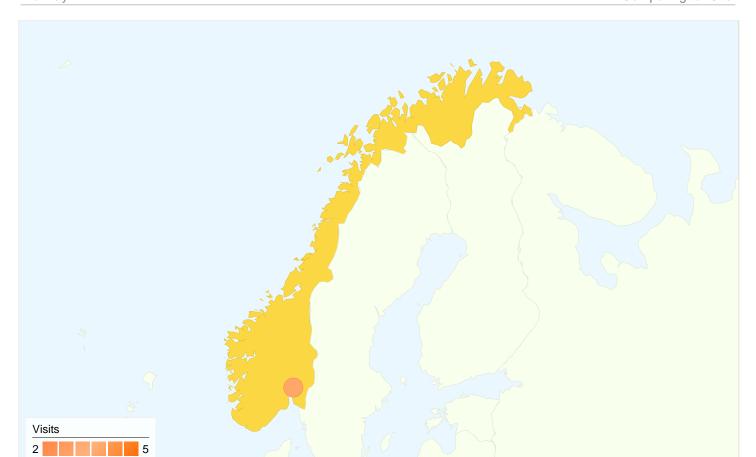

| Site Usage                      |                                          |                            |             |                                                       |                                      |             |
|---------------------------------|------------------------------------------|----------------------------|-------------|-------------------------------------------------------|--------------------------------------|-------------|
| Visits 7 % of Site Total: 0.17% | Pages/Visit 3.71 Site Avg: 4.12 (-9.76%) | <b>00:02:</b><br>Site Avg: |             | % New Visits<br>28.57%<br>Site Avg:<br>19.02% (50.23% | Bounce<br>28.57<br>Site Avg<br>35.30 | %           |
| City                            |                                          | Visits                     | Pages/Visit | Avg. Time on<br>Site                                  | % New Visits                         | Bounce Rate |
| Oslo                            |                                          | 5                          | 1.80        | 00:00:27                                              | 20.00%                               | 40.00%      |
| (not set)                       |                                          | 2                          | 8.50        | 00:07:09                                              | 50.00%                               | 0.00%       |
|                                 |                                          |                            |             |                                                       |                                      | 1 - 2 of 2  |