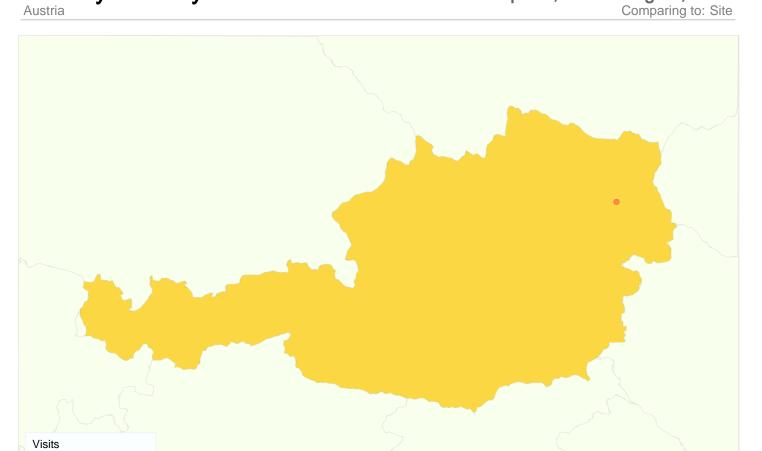

| Visits 2 % of Site Total: 0.05% | Pages/Visit<br>14.00<br>Site Avg:<br>4.12 (240.12%) | <b>00:05</b> :<br>Site Avg: |             |                      |       | Bounce Rate<br>0.00%<br>Site Avg:<br>35.30% (-100.00%) |             |
|---------------------------------|-----------------------------------------------------|-----------------------------|-------------|----------------------|-------|--------------------------------------------------------|-------------|
| City                            |                                                     | Visits                      | Pages/Visit | Avg. Time on<br>Site | % New | Visits                                                 | Bounce Rate |
| Vienna                          |                                                     | 2                           | 14.00       | 00:05:49             | 10    | 0.00%                                                  | 0.00%       |