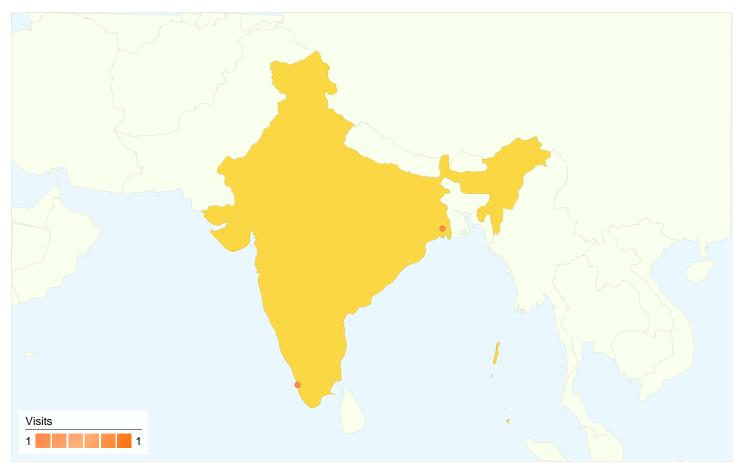

## community.meath.ie/moynalveygfc Country/Territory Detail: India

| Site Usage                      |                                           |                         |             |                                                         |                                   |             |
|---------------------------------|-------------------------------------------|-------------------------|-------------|---------------------------------------------------------|-----------------------------------|-------------|
| Visits 2 % of Site Total: 0.05% | Pages/Visit 3.00 Site Avg: 4.12 (-27.12%) | <b>00:01:</b> Site Avg: |             | % New Visits<br>100.00%<br>Site Avg:<br>19.02% (425.819 | <b>Bounc 50.00</b> Site Avg 35.30 | 1%          |
| City                            |                                           | Visits                  | Pages/Visit | Avg. Time on<br>Site                                    | % New Visits                      | Bounce Rate |
| Cochin                          |                                           | 1                       | 1.00        | 00:00:00                                                | 100.00%                           | 100.00%     |
| Calcutta                        |                                           | 1                       | 5.00        | 00:02:05                                                | 100.00%                           | 0.00%       |
|                                 |                                           |                         |             |                                                         |                                   | 1 - 2 of 2  |