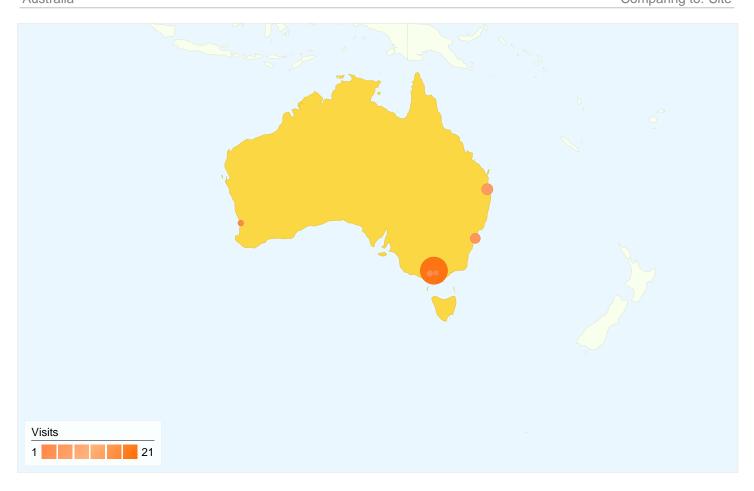

community.meath.ie/moynalveygfc
Country/Territory Detail:
Australia

| Site Usage                       |                                           |                                                                  |             |                                                       |                                    |             |
|----------------------------------|-------------------------------------------|------------------------------------------------------------------|-------------|-------------------------------------------------------|------------------------------------|-------------|
| Visits 36 % of Site Total: 0.89% | Pages/Visit 3.53 Site Avg: 4.12 (-14.29%) | Avg. Time on Site<br>00:02:24<br>Site Avg:<br>00:02:51 (-15.48%) |             | % New Visits<br>25.00%<br>Site Avg:<br>19.02% (31.45% | <b>Bounce</b> 30.56 Site Avg 35.30 | %           |
| City                             |                                           | Visits                                                           | Pages/Visit | Avg. Time on<br>Site                                  | % New Visits                       | Bounce Rate |
| Melbourne                        |                                           | 21                                                               | 3.62        | 00:01:49                                              | 14.29%                             | 28.57%      |
| Brisbane                         |                                           | 6                                                                | 2.17        | 00:00:58                                              | 16.67%                             | 50.00%      |
| Sydney                           |                                           | 5                                                                | 6.00        | 00:07:15                                              | 40.00%                             | 0.00%       |
| Geelong                          |                                           | 2                                                                | 2.00        | 00:01:27                                              | 100.00%                            | 50.00%      |
| Cranbourne                       |                                           | 1                                                                | 3.00        | 00:03:23                                              | 0.00%                              | 0.00%       |
| Perth                            |                                           | 1                                                                | 1.00        | 00:00:00                                              | 100.00%                            | 100.00%     |
|                                  |                                           |                                                                  |             |                                                       |                                    | 1 - 6 of 6  |