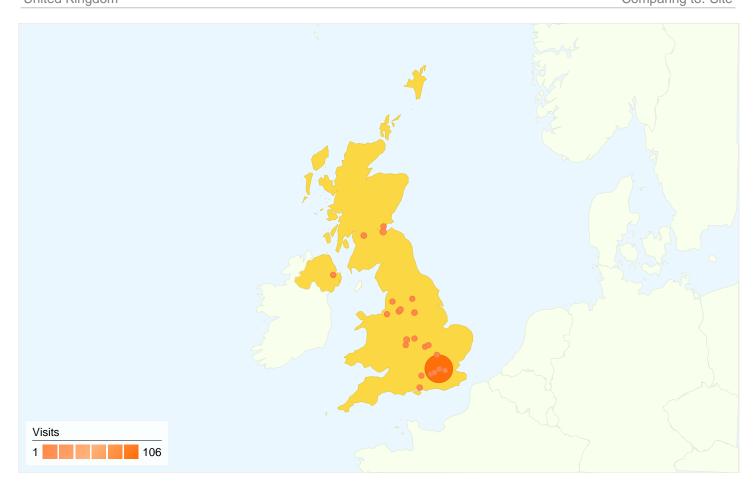

| Site Usage                        |                                                    |                                                                                                        |             |                                       |              |             |
|-----------------------------------|----------------------------------------------------|--------------------------------------------------------------------------------------------------------|-------------|---------------------------------------|--------------|-------------|
| Visits 153 % of Site Total: 3.77% | Pages/Visit<br>3.33<br>Site Avg:<br>4.12 (-19.18%) | Avg. Time on Site 00:02:37 Site Avg: 00:02:51 (-8.09%)  % New Visits 39.87% Site Avg: 19.02% (109.64%) |             | <b>Bounce</b> 30.07° Site Avg: 35.30° | %            |             |
| City                              |                                                    | Visits                                                                                                 | Pages/Visit | Avg. Time on<br>Site                  | % New Visits | Bounce Rate |
| London                            |                                                    | 106                                                                                                    | 2.92        | 00:02:40                              | 20.75%       | 30.19%      |
| (not set)                         |                                                    | 6                                                                                                      | 2.50        | 00:00:39                              | 83.33%       | 33.33%      |
| Edinburgh                         |                                                    | 6                                                                                                      | 3.50        | 00:00:43                              | 66.67%       | 33.33%      |
| Birmingham                        |                                                    | 4                                                                                                      | 4.25        | 00:03:50                              | 50.00%       | 25.00%      |
| Sheffield                         |                                                    | 3                                                                                                      | 5.33        | 00:01:33                              | 100.00%      | 0.00%       |
| Sale                              |                                                    | 3                                                                                                      | 7.33        | 00:04:40                              | 33.33%       | 0.00%       |
| Glasgow                           |                                                    | 3                                                                                                      | 2.33        | 00:00:15                              | 100.00%      | 33.33%      |
| Manchester                        |                                                    | 3                                                                                                      | 2.67        | 00:02:05                              | 100.00%      | 33.33%      |
| Kirkcaldy                         |                                                    | 2                                                                                                      | 4.50        | 00:01:54                              | 100.00%      | 0.00%       |

| Fareham        | 2 | 7.50  | 00:20:30 | 50.00%  | 50.00%       |
|----------------|---|-------|----------|---------|--------------|
| Belfast        | 2 | 3.50  | 00:00:54 | 100.00% | 50.00%       |
| Northhampton   | 1 | 17.00 | 00:05:38 | 100.00% | 0.00%        |
| Wellingborough | 1 | 1.00  | 00:00:00 | 100.00% | 100.00%      |
| Redditch       | 1 | 1.00  | 00:00:00 | 100.00% | 100.00%      |
| Leeds          | 1 | 3.00  | 00:01:34 | 100.00% | 0.00%        |
| Bromborough    | 1 | 3.00  | 00:01:07 | 100.00% | 0.00%        |
| Letchworth     | 1 | 16.00 | 00:04:52 | 100.00% | 0.00%        |
| Basingstoke    | 1 | 1.00  | 00:00:00 | 100.00% | 100.00%      |
| Woking         | 1 | 2.00  | 00:00:15 | 100.00% | 0.00%        |
| Esher          | 1 | 1.00  | 00:00:00 | 100.00% | 100.00%      |
| Nuneaton       | 1 | 6.00  | 00:04:27 | 100.00% | 0.00%        |
| Dartford       | 1 | 1.00  | 00:00:00 | 100.00% | 100.00%      |
| Walton-le-Dale | 1 | 8.00  | 00:02:56 | 100.00% | 0.00%        |
| Lambeth        | 1 | 3.00  | 00:00:50 | 100.00% | 0.00%        |
|                |   |       |          |         | 1 - 24 of 24 |