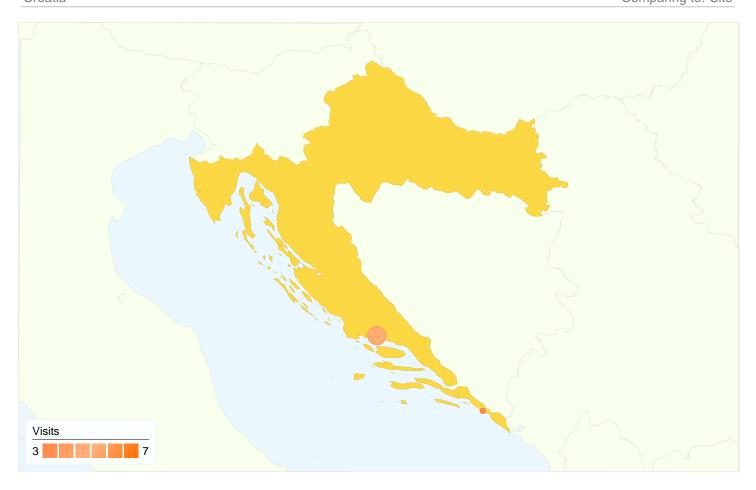

| Site Usage                       |                                          |                         |             |                                                        |                                    |             |
|----------------------------------|------------------------------------------|-------------------------|-------------|--------------------------------------------------------|------------------------------------|-------------|
| Visits 10 % of Site Total: 0.25% | Pages/Visit 5.00 Site Avg: 4.12 (21.47%) | <b>00:01:</b> Site Avg: |             | % New Visits<br>50.00%<br>Site Avg:<br>19.02% (162.919 | <b>Bounce</b> 30.00 Site Avg 35.30 | %           |
| City                             |                                          | Visits                  | Pages/Visit | Avg. Time on<br>Site                                   | % New Visits                       | Bounce Rate |
| Split                            |                                          | 7                       | 6.43        | 00:02:10                                               | 42.86%                             | 14.29%      |
| Dubrovnik                        |                                          | 3                       | 1.67        | 00:00:08                                               | 66.67%                             | 66.67%      |
|                                  |                                          |                         |             |                                                        |                                    | 1 - 2 of 2  |