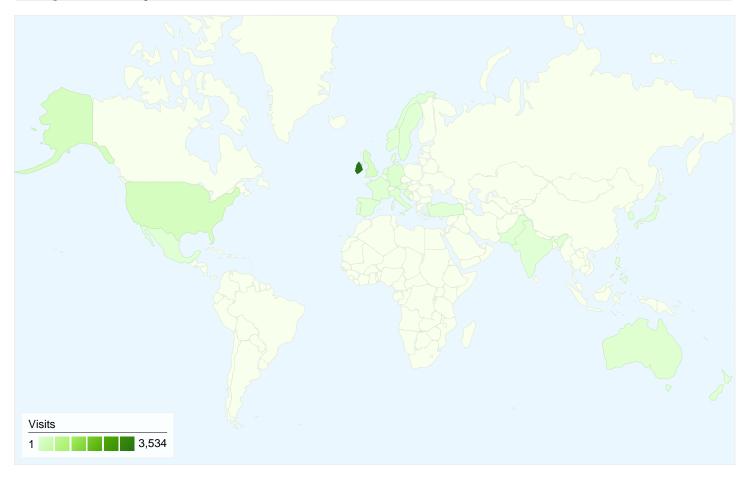

#### 4,053 visits came from 23 countries/territories

| Visits<br>4,053<br>% of Site Total:<br>99.98% | Pages/Visit 4.12 Site Avg: 4.12 (-0.01%) | <b>00:02:</b><br>Site Avg: | -           | % New Visits<br>19.05%<br>Site Avg:<br>19.02% (0.15%) | <b>35.31</b> Site Avg: 35.30% | %           |  |
|-----------------------------------------------|------------------------------------------|----------------------------|-------------|-------------------------------------------------------|-------------------------------|-------------|--|
| Country/Territory                             |                                          | Visits                     | Pages/Visit | Avg. Time on Site                                     | % New Visits                  | Bounce Rate |  |
| Ireland                                       |                                          | 3,534                      | 4.20        | 00:02:51                                              | 16.89%                        | 35.88%      |  |
| United States                                 |                                          | 215                        | 3.32        | 00:03:03                                              | 28.84%                        | 34.88%      |  |
| United Kingdom                                |                                          | 153                        | 3.33        | 00:02:37                                              | 39.87%                        | 30.07%      |  |
| Germany                                       |                                          | 62                         | 4.89        | 00:03:04                                              | 8.06%                         | 22.58%      |  |
| Australia                                     |                                          | 36                         | 3.53        | 00:02:24                                              | 25.00%                        | 30.56%      |  |
| Croatia                                       |                                          | 10                         | 5.00        | 00:01:34                                              | 50.00%                        | 30.00%      |  |
| Norway                                        |                                          | 7                          | 3.71        | 00:02:22                                              | 28.57%                        | 28.57%      |  |
| Netherlands                                   |                                          | 6                          | 3.33        | 00:00:40                                              | 100.00%                       | 33.33%      |  |
| Spain                                         |                                          | 4                          | 3.75        | 00:00:32                                              | 100.00%                       | 0.00%       |  |