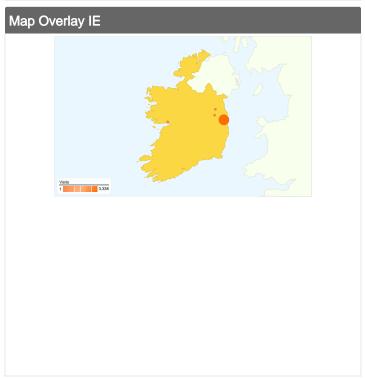

#### 4,053 visits came from 23 countries/territories

| Visits<br>4,053<br>% of Site Total:<br>99.98% | Pages/Visit 4.12 Site Avg: 4.12 (-0.01%) | <b>00:02:</b><br>Site Avg: | -           | % New Visits<br>19.05%<br>Site Avg:<br>19.02% (0.15%) | <b>35.31</b> Site Avg: 35.30% | %           |  |
|-----------------------------------------------|------------------------------------------|----------------------------|-------------|-------------------------------------------------------|-------------------------------|-------------|--|
| Country/Territory                             |                                          | Visits                     | Pages/Visit | Avg. Time on Site                                     | % New Visits                  | Bounce Rate |  |
| Ireland                                       |                                          | 3,534                      | 4.20        | 00:02:51                                              | 16.89%                        | 35.88%      |  |
| United States                                 |                                          | 215                        | 3.32        | 00:03:03                                              | 28.84%                        | 34.88%      |  |
| United Kingdom                                |                                          | 153                        | 3.33        | 00:02:37                                              | 39.87%                        | 30.07%      |  |
| Germany                                       |                                          | 62                         | 4.89        | 00:03:04                                              | 8.06%                         | 22.58%      |  |
| Australia                                     |                                          | 36                         | 3.53        | 00:02:24                                              | 25.00%                        | 30.56%      |  |
| Croatia                                       |                                          | 10                         | 5.00        | 00:01:34                                              | 50.00%                        | 30.00%      |  |
| Norway                                        |                                          | 7                          | 3.71        | 00:02:22                                              | 28.57%                        | 28.57%      |  |
| Netherlands                                   |                                          | 6                          | 3.33        | 00:00:40                                              | 100.00%                       | 33.33%      |  |
| Spain                                         |                                          | 4                          | 3.75        | 00:00:32                                              | 100.00%                       | 0.00%       |  |

### community.meath.ie/moynalveygfc Country/Territory Detail: Ireland

| Site Usage                                    |                                         |                         |             |                                                        |                         |             |
|-----------------------------------------------|-----------------------------------------|-------------------------|-------------|--------------------------------------------------------|-------------------------|-------------|
| Visits<br>3,535<br>% of Site Total:<br>87.20% | Pages/Visit 4.20 Site Avg: 4.12 (1.98%) | <b>00:02:</b> Site Avg: |             | % New Visits<br>16.92%<br>Site Avg:<br>19.02% (-11.05% | 35.87° Site Avg: 35.30% | %           |
| City                                          |                                         | Visits                  | Pages/Visit | Avg. Time on<br>Site                                   | % New Visits            | Bounce Rate |
| Dublin                                        |                                         | 3,338                   | 4.17        | 00:02:53                                               | 14.92%                  | 36.49%      |
| Galway                                        |                                         | 80                      | 4.56        | 00:02:05                                               | 42.50%                  | 25.00%      |
| An Uaimh                                      |                                         | 19                      | 5.79        | 00:02:52                                               | 57.89%                  | 15.79%      |
| Summerhill                                    |                                         | 11                      | 4.09        | 00:01:31                                               | 18.18%                  | 27.27%      |
| (not set)                                     |                                         | 10                      | 6.40        | 00:06:45                                               | 80.00%                  | 0.00%       |
| Limerick                                      |                                         | 9                       | 5.78        | 00:03:18                                               | 66.67%                  | 33.33%      |
| Clondalkin                                    |                                         | 8                       | 11.88       | 00:04:57                                               | 25.00%                  | 0.00%       |
| Naas                                          |                                         | 7                       | 3.29        | 00:02:09                                               | 57.14%                  | 14.29%      |
| Cork                                          |                                         | 6                       | 4.67        | 00:02:11                                               | 50.00%                  | 33.33%      |