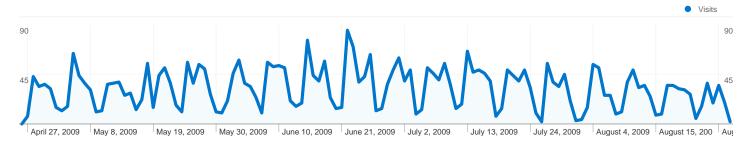

### community.meath.ie/moynalveygfc Visitors Overview

#### 810 people visited this site

Manufacture 4,054 Visits

MWWW 810 Absolute Unique Visitors

James 16,687 Pageviews

4.12 Average Pageviews

10:02:51 Time on Site

MwwwW/WWW 35.30% Bounce Rate

19.02% New Visits