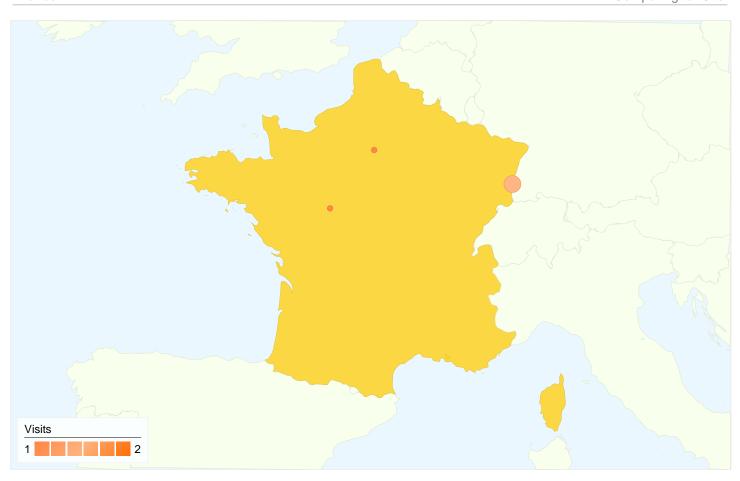

community.meath.ie/moynalveygfc
Country/Territory Detail:
France

| Site Usage                      |                                                    |                                                 |             |                                                       |                                      |             |
|---------------------------------|----------------------------------------------------|-------------------------------------------------|-------------|-------------------------------------------------------|--------------------------------------|-------------|
| Visits 4 % of Site Total: 0.10% | Pages/Visit<br>2.75<br>Site Avg:<br>4.12 (-33.19%) | <b>2.75</b> Site Avg: <b>00:01:00</b> Site Avg: |             | % New Visits<br>75.00%<br>Site Avg:<br>19.02% (294.36 | Bounce<br>25.00<br>Site Avg<br>35.30 | %           |
| City                            |                                                    | Visits                                          | Pages/Visit | Avg. Time on<br>Site                                  | % New Visits                         | Bounce Rate |
| Algolsheim                      |                                                    | 2                                               | 2.50        | 00:01:04                                              | 50.00%                               | 0.00%       |
| Paris                           |                                                    | 1                                               | 5.00        | 00:01:53                                              | 100.00%                              | 0.00%       |
| Tours                           |                                                    | 1                                               | 1.00        | 00:00:00                                              | 100.00%                              | 100.00%     |
|                                 |                                                    |                                                 |             |                                                       |                                      | 1 - 3 of 3  |