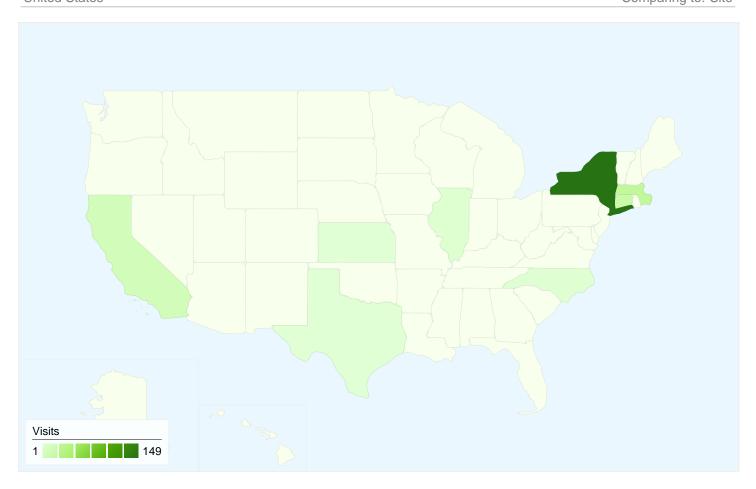

### This country/territory sent 215 visits via 8 regions

| Site Usage                        |                                           |                                                       |             |                                                       |                                    |             |
|-----------------------------------|-------------------------------------------|-------------------------------------------------------|-------------|-------------------------------------------------------|------------------------------------|-------------|
| Visits 215 % of Site Total: 5.30% | Pages/Visit 3.32 Site Avg: 4.12 (-19.43%) | Avg. Time on Site 00:03:03 Site Avg: 00:02:51 (7.24%) |             | % New Visits<br>28.84%<br>Site Avg:<br>19.02% (51.63% | <b>Bounce</b> 34.88 Site Avg 35.30 | %           |
| Region                            |                                           | Visits                                                | Pages/Visit | Avg. Time on<br>Site                                  | % New Visits                       | Bounce Rate |
| New York                          |                                           | 149                                                   | 3.49        | 00:03:45                                              | 22.15%                             | 33.56%      |
| Massachusetts                     |                                           | 26                                                    | 2.38        | 00:02:05                                              | 23.08%                             | 42.31%      |
| Connecticut                       |                                           | 20                                                    | 1.75        | 00:00:22                                              | 45.00%                             | 30.00%      |
| California                        |                                           | 13                                                    | 2.54        | 00:00:26                                              | 53.85%                             | 38.46%      |
| Illinois                          |                                           | 3                                                     | 14.33       | 00:08:04                                              | 100.00%                            | 66.67%      |
| North Carolina                    |                                           | 2                                                     | 2.50        | 00:00:25                                              | 100.00%                            | 0.00%       |
| Kansas                            |                                           | 1                                                     | 1.00        | 00:00:00                                              | 100.00%                            | 100.00%     |
| Texas                             |                                           | 1                                                     | 14.00       | 00:04:23                                              | 100.00%                            | 0.00%       |
|                                   |                                           |                                                       |             |                                                       |                                    | 1 - 8 of 8  |