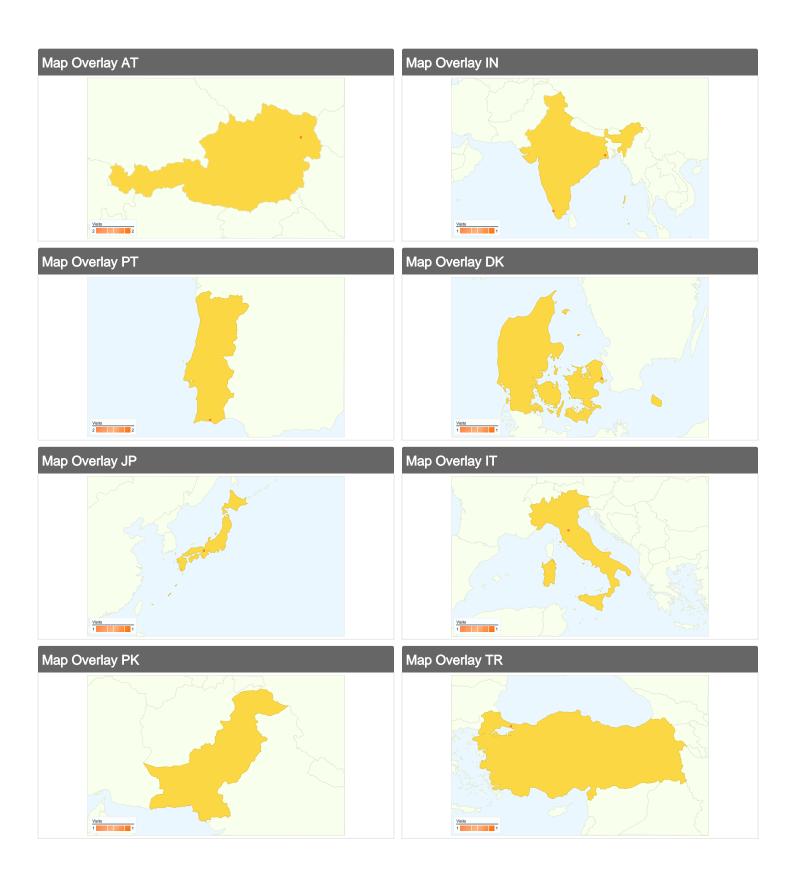

| Visits 2 % of Site Total: 0.05% | Pages/Visit<br>14.00<br>Site Avg:<br>4.12 (240.12%) | <b>00:05</b> :<br>Site Avg: |             |                      |       | Bounce Rate<br>0.00%<br>Site Avg:<br>35.30% (-100.00%) |             |
|---------------------------------|-----------------------------------------------------|-----------------------------|-------------|----------------------|-------|--------------------------------------------------------|-------------|
| City                            |                                                     | Visits                      | Pages/Visit | Avg. Time on<br>Site | % New | Visits                                                 | Bounce Rate |
| Vienna                          |                                                     | 2                           | 14.00       | 00:05:49             | 10    | 0.00%                                                  | 0.00%       |

## community.meath.ie/moynalveygfc Country/Territory Detail: India

| Site Usage                      |                                           |                         |             |                                                         |                                   |             |
|---------------------------------|-------------------------------------------|-------------------------|-------------|---------------------------------------------------------|-----------------------------------|-------------|
| Visits 2 % of Site Total: 0.05% | Pages/Visit 3.00 Site Avg: 4.12 (-27.12%) | <b>00:01:</b> Site Avg: |             | % New Visits<br>100.00%<br>Site Avg:<br>19.02% (425.819 | <b>Bounc 50.00</b> Site Avg 35.30 | 1%          |
| City                            |                                           | Visits                  | Pages/Visit | Avg. Time on<br>Site                                    | % New Visits                      | Bounce Rate |
| Cochin                          |                                           | 1                       | 1.00        | 00:00:00                                                | 100.00%                           | 100.00%     |
| Calcutta                        |                                           | 1                       | 5.00        | 00:02:05                                                | 100.00%                           | 0.00%       |
|                                 |                                           |                         |             |                                                         |                                   | 1 - 2 of 2  |

### community.meath.ie/moynalveygfc Country/Territory Detail: Japan

| Site Usage                      |                                           |                             |             |                                                         |                     |             |
|---------------------------------|-------------------------------------------|-----------------------------|-------------|---------------------------------------------------------|---------------------|-------------|
| Visits 1 % of Site Total: 0.02% | Pages/Visit 3.00 Site Avg: 4.12 (-27.12%) | <b>00:01</b> :<br>Site Avg: | -           | % New Visits<br>100.00%<br>Site Avg:<br>19.02% (425.819 | <b>0.00</b> Site Av | -           |
| City                            |                                           | Visits                      | Pages/Visit | Avg. Time on<br>Site                                    | % New Visits        | Bounce Rate |
| Kyoto                           |                                           | 1                           | 3.00        | 00:01:13                                                | 100.00%             | 0.00%       |
|                                 |                                           |                             |             |                                                         |                     | 1 - 1 of 1  |

# community.meath.ie/moynalveygfc Country/Territory Detail: Italy

| Site Usage                      |                                          |                           |             |                                                         |                       |                                                        |  |
|---------------------------------|------------------------------------------|---------------------------|-------------|---------------------------------------------------------|-----------------------|--------------------------------------------------------|--|
| Visits 1 % of Site Total: 0.02% | Pages/Visit 6.00 Site Avg: 4.12 (45.77%) | <b>00:05</b><br>Site Avg: |             | % New Visits<br>100.00%<br>Site Avg:<br>19.02% (425.819 | <b>0.00</b> ° Site Av | Bounce Rate<br>0.00%<br>Site Avg:<br>35.30% (-100.00%) |  |
| City                            |                                          | Visits                    | Pages/Visit | Avg. Time on<br>Site                                    | % New Visits          | Bounce Rate                                            |  |
| Florence                        |                                          | 1                         | 6.00        | 00:05:28                                                | 100.00%               | 0.00%                                                  |  |
|                                 |                                          |                           |             |                                                         |                       | 1 - 1 of 1                                             |  |

### Country/Territory Detail: New Zealand

| Site Usage                      |                                                    |          |             |                                                          |            |                                              |
|---------------------------------|----------------------------------------------------|----------|-------------|----------------------------------------------------------|------------|----------------------------------------------|
| Visits 2 % of Site Total: 0.05% | Pages/Visit<br>2.50<br>Site Avg:<br>4.12 (-39.26%) | 00:01:13 |             | % New Visits<br>100.00%<br>Site Avg:<br>19.02% (425.81%) |            | unce Rate<br>00%<br>Avg:<br>5.30% (-100.00%) |
| City                            |                                                    | Visits   | Pages/Visit | Avg. Time on<br>Site                                     | % New Visi | ts Bounce Rate                               |
| Wellington                      |                                                    | 1        | 3.00        | 00:01:48                                                 | 100.00     | 0.00%                                        |
| Queenstown                      |                                                    | 1        | 2.00        | 00:00:38                                                 | 100.00     | 0.00%                                        |
|                                 |                                                    |          |             |                                                          |            | 1 - 2 of 2                                   |

Comparing to: Site

| Site Usage                      |                                                    |                           |             |                                                         |                       |             |
|---------------------------------|----------------------------------------------------|---------------------------|-------------|---------------------------------------------------------|-----------------------|-------------|
| Visits 1 % of Site Total: 0.02% | Pages/Visit<br>1.00<br>Site Avg:<br>4.12 (-75.71%) | <b>00:00</b><br>Site Avg: |             | % New Visits<br>100.00%<br>Site Avg:<br>19.02% (425.81° | <b>100.0</b> Site Avg |             |
| City                            |                                                    | Visits                    | Pages/Visit | Avg. Time on<br>Site                                    | % New Visits          | Bounce Rate |
| Istanbul                        |                                                    | 1                         | 1.00        | 00:00:00                                                | 100.00%               | 100.00%     |
|                                 |                                                    |                           |             |                                                         |                       | 1 - 1 of 1  |