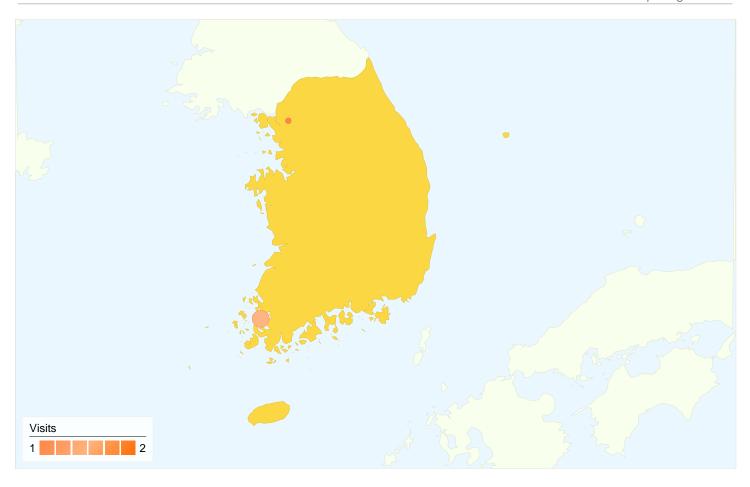

| Site Usage                      |                                           |                            |             |                                                         |                       |             |
|---------------------------------|-------------------------------------------|----------------------------|-------------|---------------------------------------------------------|-----------------------|-------------|
| Visits 3 % of Site Total: 0.07% | Pages/Visit 2.67 Site Avg: 4.12 (-35.22%) | <b>00:09:</b><br>Site Avg: |             | % New Visits<br>100.00%<br>Site Avg:<br>19.02% (425.819 | <b>66.67</b> Site Avg |             |
| City                            |                                           | Visits                     | Pages/Visit | Avg. Time on<br>Site                                    | % New Visits          | Bounce Rate |
| Mokpo                           |                                           | 2                          | 1.00        | 00:00:00                                                | 100.00%               | 100.00%     |
| Koyang-Ni                       |                                           | 1                          | 6.00        | 00:29:55                                                | 100.00%               | 0.00%       |
|                                 |                                           |                            |             |                                                         |                       | 1 - 2 of 2  |