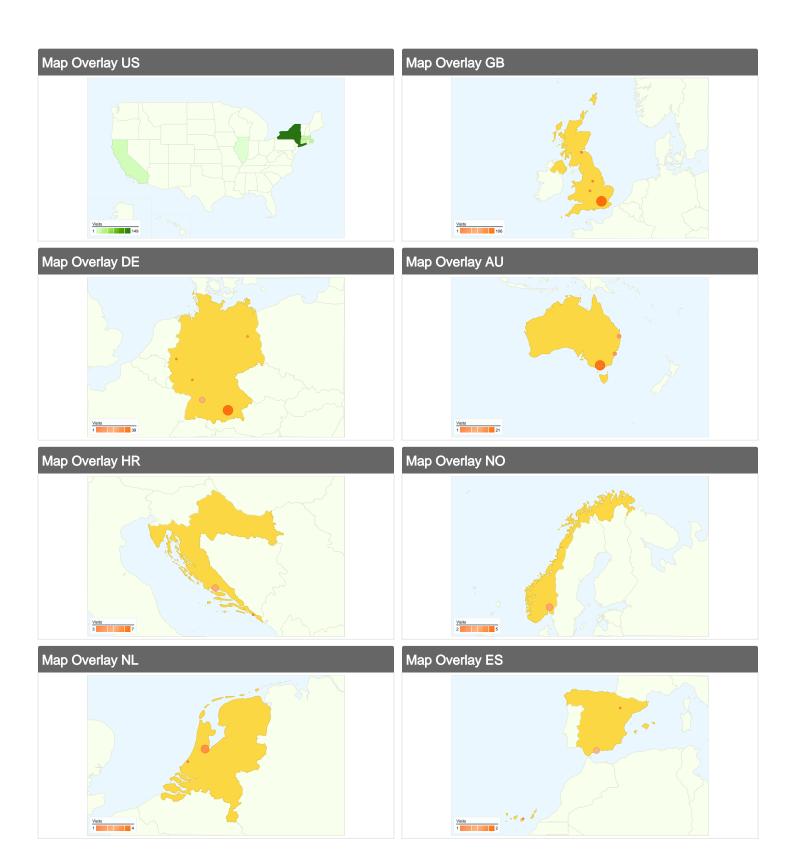

#### 4,053 visits came from 23 countries/territories

| Visits<br>4,053<br>% of Site Total:<br>99.98% | Pages/Visit 4.12 Site Avg: 4.12 (-0.01%) | <b>00:02:</b><br>Site Avg: | -           | % New Visits<br>19.05%<br>Site Avg:<br>19.02% (0.15%) | <b>35.31</b> Site Avg: 35.30% | %           |  |
|-----------------------------------------------|------------------------------------------|----------------------------|-------------|-------------------------------------------------------|-------------------------------|-------------|--|
| Country/Territory                             |                                          | Visits                     | Pages/Visit | Avg. Time on Site                                     | % New Visits                  | Bounce Rate |  |
| Ireland                                       |                                          | 3,534                      | 4.20        | 00:02:51                                              | 16.89%                        | 35.88%      |  |
| United States                                 |                                          | 215                        | 3.32        | 00:03:03                                              | 28.84%                        | 34.88%      |  |
| United Kingdom                                |                                          | 153                        | 3.33        | 00:02:37                                              | 39.87%                        | 30.07%      |  |
| Germany                                       |                                          | 62                         | 4.89        | 00:03:04                                              | 8.06%                         | 22.58%      |  |
| Australia                                     |                                          | 36                         | 3.53        | 00:02:24                                              | 25.00%                        | 30.56%      |  |
| Croatia                                       |                                          | 10                         | 5.00        | 00:01:34                                              | 50.00%                        | 30.00%      |  |
| Norway                                        |                                          | 7                          | 3.71        | 00:02:22                                              | 28.57%                        | 28.57%      |  |
| Netherlands                                   |                                          | 6                          | 3.33        | 00:00:40                                              | 100.00%                       | 33.33%      |  |
| Spain                                         |                                          | 4                          | 3.75        | 00:00:32                                              | 100.00%                       | 0.00%       |  |

### This country/territory sent 215 visits via 8 regions

| Site Usage                        |                                           |                                                       |             |                                                       |                                    |             |
|-----------------------------------|-------------------------------------------|-------------------------------------------------------|-------------|-------------------------------------------------------|------------------------------------|-------------|
| Visits 215 % of Site Total: 5.30% | Pages/Visit 3.32 Site Avg: 4.12 (-19.43%) | Avg. Time on Site 00:03:03 Site Avg: 00:02:51 (7.24%) |             | % New Visits<br>28.84%<br>Site Avg:<br>19.02% (51.63% | <b>Bounce</b> 34.88 Site Avg 35.30 | %           |
| Region                            |                                           | Visits                                                | Pages/Visit | Avg. Time on<br>Site                                  | % New Visits                       | Bounce Rate |
| New York                          |                                           | 149                                                   | 3.49        | 00:03:45                                              | 22.15%                             | 33.56%      |
| Massachusetts                     |                                           | 26                                                    | 2.38        | 00:02:05                                              | 23.08%                             | 42.31%      |
| Connecticut                       |                                           | 20                                                    | 1.75        | 00:00:22                                              | 45.00%                             | 30.00%      |
| California                        |                                           | 13                                                    | 2.54        | 00:00:26                                              | 53.85%                             | 38.46%      |
| Illinois                          |                                           | 3                                                     | 14.33       | 00:08:04                                              | 100.00%                            | 66.67%      |
| North Carolina                    |                                           | 2                                                     | 2.50        | 00:00:25                                              | 100.00%                            | 0.00%       |
| Kansas                            |                                           | 1                                                     | 1.00        | 00:00:00                                              | 100.00%                            | 100.00%     |
| Texas                             |                                           | 1                                                     | 14.00       | 00:04:23                                              | 100.00%                            | 0.00%       |
|                                   |                                           |                                                       |             |                                                       |                                    | 1 - 8 of 8  |

| Site Usage                        |                                                    |                                                                                                        |             |                                       |              |             |
|-----------------------------------|----------------------------------------------------|--------------------------------------------------------------------------------------------------------|-------------|---------------------------------------|--------------|-------------|
| Visits 153 % of Site Total: 3.77% | Pages/Visit<br>3.33<br>Site Avg:<br>4.12 (-19.18%) | Avg. Time on Site 00:02:37 Site Avg: 00:02:51 (-8.09%)  % New Visits 39.87% Site Avg: 19.02% (109.64%) |             | <b>Bounce</b> 30.07° Site Avg: 35.30° | %            |             |
| City                              |                                                    | Visits                                                                                                 | Pages/Visit | Avg. Time on<br>Site                  | % New Visits | Bounce Rate |
| London                            |                                                    | 106                                                                                                    | 2.92        | 00:02:40                              | 20.75%       | 30.19%      |
| (not set)                         |                                                    | 6                                                                                                      | 2.50        | 00:00:39                              | 83.33%       | 33.33%      |
| Edinburgh                         |                                                    | 6                                                                                                      | 3.50        | 00:00:43                              | 66.67%       | 33.33%      |
| Birmingham                        |                                                    | 4                                                                                                      | 4.25        | 00:03:50                              | 50.00%       | 25.00%      |
| Sheffield                         |                                                    | 3                                                                                                      | 5.33        | 00:01:33                              | 100.00%      | 0.00%       |
| Sale                              |                                                    | 3                                                                                                      | 7.33        | 00:04:40                              | 33.33%       | 0.00%       |
| Glasgow                           |                                                    | 3                                                                                                      | 2.33        | 00:00:15                              | 100.00%      | 33.33%      |
| Manchester                        |                                                    | 3                                                                                                      | 2.67        | 00:02:05                              | 100.00%      | 33.33%      |
| Kirkcaldy                         |                                                    | 2                                                                                                      | 4.50        | 00:01:54                              | 100.00%      | 0.00%       |

Germany

| Site Usage                       |                                          |                                                                |             |                                                       |                                      |             |
|----------------------------------|------------------------------------------|----------------------------------------------------------------|-------------|-------------------------------------------------------|--------------------------------------|-------------|
| Visits 62 % of Site Total: 1.53% | Pages/Visit 4.89 Site Avg: 4.12 (18.73%) | Avg. Time on Site<br>00:03:04<br>Site Avg:<br>00:02:51 (7.88%) |             | % New Visits<br>8.06%<br>Site Avg:<br>19.02% (-57.60% | Bounce<br>22.58<br>Site Avg<br>35.30 | %           |
| City                             |                                          | Visits                                                         | Pages/Visit | Avg. Time on<br>Site                                  | % New Visits                         | Bounce Rate |
| Munich                           |                                          | 39                                                             | 4.82        | 00:01:54                                              | 2.56%                                | 20.51%      |
| Stuttgart                        |                                          | 19                                                             | 2.79        | 00:00:32                                              | 0.00%                                | 31.58%      |
| Berlin                           |                                          | 1                                                              | 17.00       | 00:24:35                                              | 100.00%                              | 0.00%       |
| Dusseldorf                       |                                          | 1                                                              | 13.00       | 00:04:35                                              | 100.00%                              | 0.00%       |
| Mainz                            |                                          | 1                                                              | 29.00       | 01:14:45                                              | 100.00%                              | 0.00%       |
| Heidelberg                       |                                          | 1                                                              | 3.00        | 00:01:50                                              | 100.00%                              | 0.00%       |
|                                  |                                          |                                                                |             |                                                       |                                      | 1 - 6 of 6  |

community.meath.ie/moynalveygfc
Country/Territory Detail:
Australia

| Site Usage                       |                                           |                                                                  |             |                                                       |                                    |             |
|----------------------------------|-------------------------------------------|------------------------------------------------------------------|-------------|-------------------------------------------------------|------------------------------------|-------------|
| Visits 36 % of Site Total: 0.89% | Pages/Visit 3.53 Site Avg: 4.12 (-14.29%) | Avg. Time on Site<br>00:02:24<br>Site Avg:<br>00:02:51 (-15.48%) |             | % New Visits<br>25.00%<br>Site Avg:<br>19.02% (31.45% | <b>Bounce</b> 30.56 Site Avg 35.30 | %           |
| City                             |                                           | Visits                                                           | Pages/Visit | Avg. Time on<br>Site                                  | % New Visits                       | Bounce Rate |
| Melbourne                        |                                           | 21                                                               | 3.62        | 00:01:49                                              | 14.29%                             | 28.57%      |
| Brisbane                         |                                           | 6                                                                | 2.17        | 00:00:58                                              | 16.67%                             | 50.00%      |
| Sydney                           |                                           | 5                                                                | 6.00        | 00:07:15                                              | 40.00%                             | 0.00%       |
| Geelong                          |                                           | 2                                                                | 2.00        | 00:01:27                                              | 100.00%                            | 50.00%      |
| Cranbourne                       |                                           | 1                                                                | 3.00        | 00:03:23                                              | 0.00%                              | 0.00%       |
| Perth                            |                                           | 1                                                                | 1.00        | 00:00:00                                              | 100.00%                            | 100.00%     |
|                                  |                                           |                                                                  |             |                                                       |                                    | 1 - 6 of 6  |

| Site Usage                       |                                          |                         |             |                                                        |                                    |             |
|----------------------------------|------------------------------------------|-------------------------|-------------|--------------------------------------------------------|------------------------------------|-------------|
| Visits 10 % of Site Total: 0.25% | Pages/Visit 5.00 Site Avg: 4.12 (21.47%) | <b>00:01:</b> Site Avg: |             | % New Visits<br>50.00%<br>Site Avg:<br>19.02% (162.919 | <b>Bounce</b> 30.00 Site Avg 35.30 | %           |
| City                             |                                          | Visits                  | Pages/Visit | Avg. Time on<br>Site                                   | % New Visits                       | Bounce Rate |
| Split                            |                                          | 7                       | 6.43        | 00:02:10                                               | 42.86%                             | 14.29%      |
| Dubrovnik                        |                                          | 3                       | 1.67        | 00:00:08                                               | 66.67%                             | 66.67%      |
|                                  |                                          |                         |             |                                                        |                                    | 1 - 2 of 2  |

| Site Usage                      |                                          |                            |             |                                                       |                                      |             |
|---------------------------------|------------------------------------------|----------------------------|-------------|-------------------------------------------------------|--------------------------------------|-------------|
| Visits 7 % of Site Total: 0.17% | Pages/Visit 3.71 Site Avg: 4.12 (-9.76%) | <b>00:02:</b><br>Site Avg: |             | % New Visits<br>28.57%<br>Site Avg:<br>19.02% (50.23% | Bounce<br>28.57<br>Site Avg<br>35.30 | %           |
| City                            |                                          | Visits                     | Pages/Visit | Avg. Time on<br>Site                                  | % New Visits                         | Bounce Rate |
| Oslo                            |                                          | 5                          | 1.80        | 00:00:27                                              | 20.00%                               | 40.00%      |
| (not set)                       |                                          | 2                          | 8.50        | 00:07:09                                              | 50.00%                               | 0.00%       |
|                                 |                                          |                            |             |                                                       |                                      | 1 - 2 of 2  |

### community.meath.ie/moynalveygfc Country/Territory Detail: Netherlands

| Site Usage                      |                                           |                                                                                                          |             |                                    |              |             |
|---------------------------------|-------------------------------------------|----------------------------------------------------------------------------------------------------------|-------------|------------------------------------|--------------|-------------|
| Visits 6 % of Site Total: 0.15% | Pages/Visit 3.33 Site Avg: 4.12 (-19.02%) | Avg. Time on Site 00:00:40 Site Avg: 00:02:51 (-76.47%)  % New Visits 100.00% Site Avg: 19.02% (425.81%) |             | <b>Bounce</b> 33.33 Site Avg 35.30 | %            |             |
| City                            |                                           | Visits                                                                                                   | Pages/Visit | Avg. Time on<br>Site               | % New Visits | Bounce Rate |
| Amsterdam                       |                                           | 4                                                                                                        | 1.50        | 00:00:05                           | 100.00%      | 50.00%      |
| (not set)                       |                                           | 1                                                                                                        | 12.00       | 00:03:10                           | 100.00%      | 0.00%       |
| The Hague                       |                                           | 1                                                                                                        | 2.00        | 00:00:33                           | 100.00%      | 0.00%       |
|                                 |                                           |                                                                                                          |             |                                    |              | 1 - 3 of 3  |

# community.meath.ie/moynalveygfc Country/Territory Detail: Spain

Comparing to: Site

| Site Usage                      |                                                   |                          |                                                 |                      |                                      |             |
|---------------------------------|---------------------------------------------------|--------------------------|-------------------------------------------------|----------------------|--------------------------------------|-------------|
| Visits 4 % of Site Total: 0.10% | Pages/Visit<br>3.75<br>Site Avg:<br>4.12 (-8.90%) | <b>00:00</b><br>Site Avg | % New Visits 100.00% Site Avg: 19.02% (425.81%) |                      | Bounce<br>0.00%<br>Site Avg<br>35.30 | 6           |
| City                            |                                                   | Visits                   | Pages/Visit                                     | Avg. Time on<br>Site | % New Visits                         | Bounce Rate |
| Malaga                          |                                                   | 2                        | 4.50                                            | 00:00:50             | 100.00%                              | 0.00%       |
| Las Palmas de Gran Ca           | anaria                                            | 1                        | 3.00                                            | 00:00:16             | 100.00%                              | 0.00%       |
| Zaragoza                        |                                                   | 1                        | 3.00                                            | 00:00:14             | 100.00%                              | 0.00%       |
|                                 |                                                   |                          |                                                 |                      |                                      | 1 - 3 of 3  |