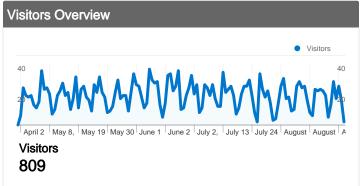

### community.meath.ie/moynalveygfc Visitors Overview

#### 810 people visited this site

Manufacture 4,054 Visits

MWWW 810 Absolute Unique Visitors

James 16,687 Pageviews

4.12 Average Pageviews

10:02:51 Time on Site

MwwwW/WWW 35.30% Bounce Rate

19.02% New Visits