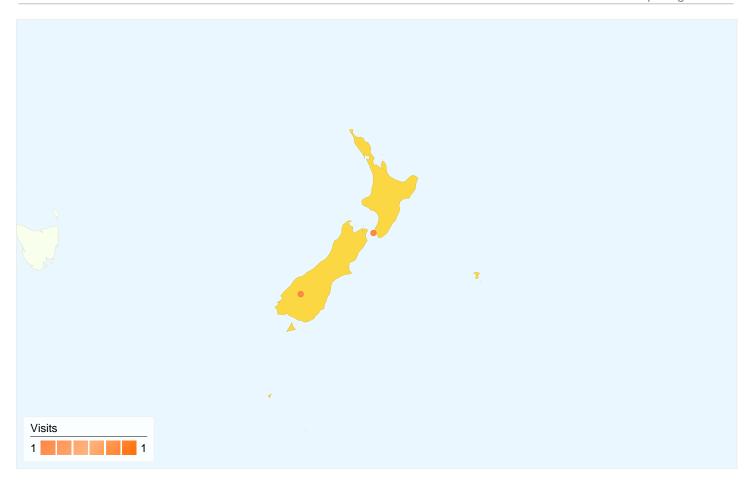

### Country/Territory Detail: New Zealand

| Site Usage                      |                                                    |          |             |                                                          |            |                                              |
|---------------------------------|----------------------------------------------------|----------|-------------|----------------------------------------------------------|------------|----------------------------------------------|
| Visits 2 % of Site Total: 0.05% | Pages/Visit<br>2.50<br>Site Avg:<br>4.12 (-39.26%) | 00:01:13 |             | % New Visits<br>100.00%<br>Site Avg:<br>19.02% (425.81%) |            | unce Rate<br>00%<br>Avg:<br>5.30% (-100.00%) |
| City                            |                                                    | Visits   | Pages/Visit | Avg. Time on<br>Site                                     | % New Visi | ts Bounce Rate                               |
| Wellington                      |                                                    | 1        | 3.00        | 00:01:48                                                 | 100.00     | 0.00%                                        |
| Queenstown                      |                                                    | 1        | 2.00        | 00:00:38                                                 | 100.00     | 0.00%                                        |
|                                 |                                                    |          |             |                                                          |            | 1 - 2 of 2                                   |