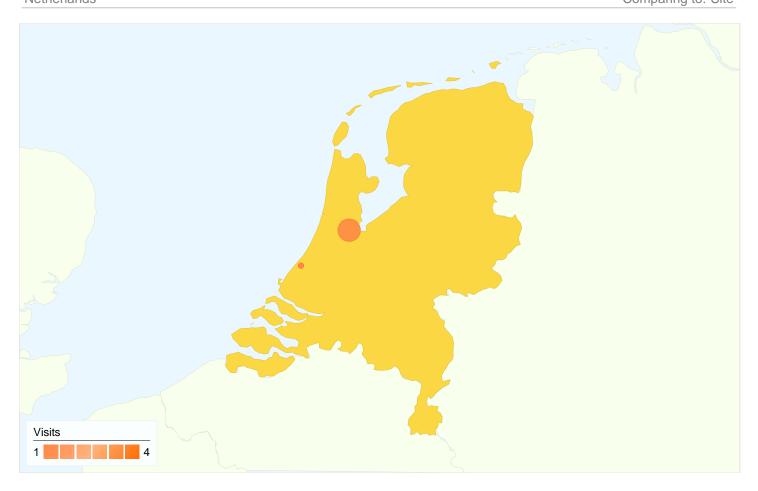

### community.meath.ie/moynalveygfc Country/Territory Detail: Netherlands

| Site Usage                      |                                           |                                                                                                          |             |                                    |              |             |
|---------------------------------|-------------------------------------------|----------------------------------------------------------------------------------------------------------|-------------|------------------------------------|--------------|-------------|
| Visits 6 % of Site Total: 0.15% | Pages/Visit 3.33 Site Avg: 4.12 (-19.02%) | Avg. Time on Site 00:00:40 Site Avg: 00:02:51 (-76.47%)  % New Visits 100.00% Site Avg: 19.02% (425.81%) |             | <b>Bounce</b> 33.33 Site Avg 35.30 | %            |             |
| City                            |                                           | Visits                                                                                                   | Pages/Visit | Avg. Time on<br>Site               | % New Visits | Bounce Rate |
| Amsterdam                       |                                           | 4                                                                                                        | 1.50        | 00:00:05                           | 100.00%      | 50.00%      |
| (not set)                       |                                           | 1                                                                                                        | 12.00       | 00:03:10                           | 100.00%      | 0.00%       |
| The Hague                       |                                           | 1                                                                                                        | 2.00        | 00:00:33                           | 100.00%      | 0.00%       |
|                                 |                                           |                                                                                                          |             |                                    |              | 1 - 3 of 3  |