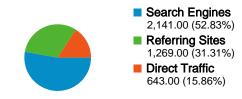

#### All traffic sources sent a total of 4,053 visits

15.86% Direct Traffic

Manufacture 31.30% Referring Sites

52.84% Search Engines

#### **Top Traffic Sources**

| Sources                     | Visits | % visits |
|-----------------------------|--------|----------|
| google (organic)            | 2,060  | 50.81%   |
| hoganstand.com (referral)   | 768    | 18.94%   |
| (direct) ((none))           | 643    | 15.86%   |
| images.google.ie (referral) | 135    | 3.33%    |
| meath.ie (referral)         | 131    | 3.23%    |