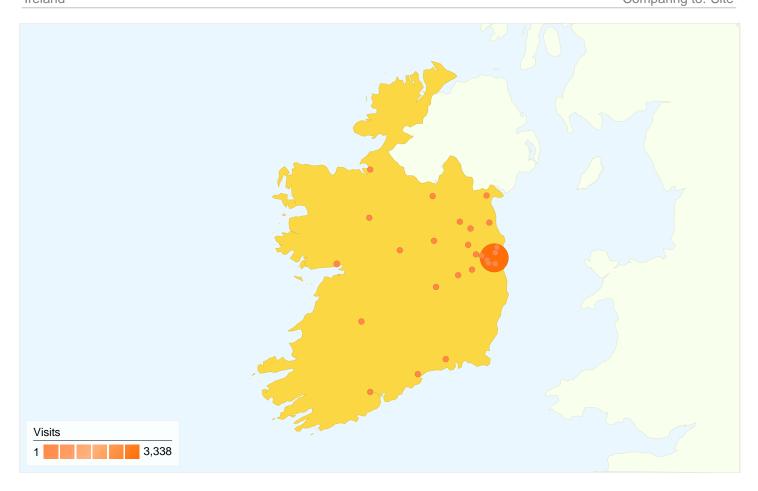

### community.meath.ie/moynalveygfc Country/Territory Detail: Ireland

| Site Usage                                    |                                         |                         |             |                                                        |                         |             |
|-----------------------------------------------|-----------------------------------------|-------------------------|-------------|--------------------------------------------------------|-------------------------|-------------|
| Visits<br>3,535<br>% of Site Total:<br>87.20% | Pages/Visit 4.20 Site Avg: 4.12 (1.98%) | <b>00:02:</b> Site Avg: |             | % New Visits<br>16.92%<br>Site Avg:<br>19.02% (-11.05% | 35.87° Site Avg: 35.30% | %           |
| City                                          |                                         | Visits                  | Pages/Visit | Avg. Time on<br>Site                                   | % New Visits            | Bounce Rate |
| Dublin                                        |                                         | 3,338                   | 4.17        | 00:02:53                                               | 14.92%                  | 36.49%      |
| Galway                                        |                                         | 80                      | 4.56        | 00:02:05                                               | 42.50%                  | 25.00%      |
| An Uaimh                                      |                                         | 19                      | 5.79        | 00:02:52                                               | 57.89%                  | 15.79%      |
| Summerhill                                    |                                         | 11                      | 4.09        | 00:01:31                                               | 18.18%                  | 27.27%      |
| (not set)                                     |                                         | 10                      | 6.40        | 00:06:45                                               | 80.00%                  | 0.00%       |
| Limerick                                      |                                         | 9                       | 5.78        | 00:03:18                                               | 66.67%                  | 33.33%      |
| Clondalkin                                    |                                         | 8                       | 11.88       | 00:04:57                                               | 25.00%                  | 0.00%       |
| Naas                                          |                                         | 7                       | 3.29        | 00:02:09                                               | 57.14%                  | 14.29%      |
| Cork                                          |                                         | 6                       | 4.67        | 00:02:11                                               | 50.00%                  | 33.33%      |