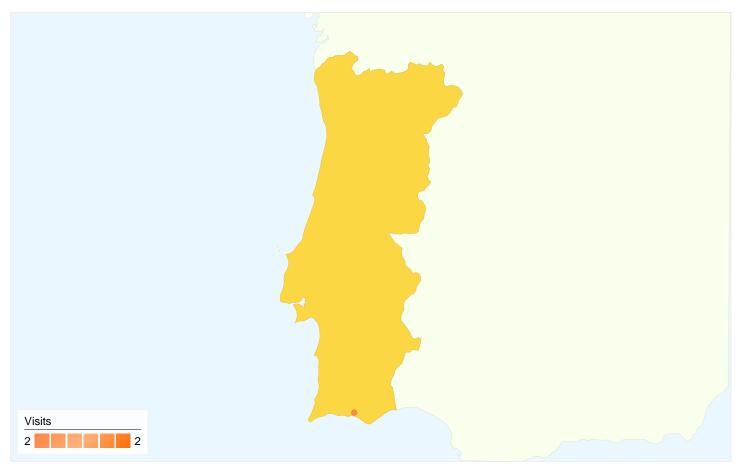

| Visits         Pages/Visit           2         2.50           % of Site Total:         Site Avg:           0.05%         4.12 (-39.26%) |  | Avg. Time on Site<br>00:00:47<br>Site Avg:<br>00:02:51 (-72.47%) |             | % New Visits 50.00% Site Avg: 19.02% (162.919) | <b>50.00</b><br>Site Avg | Bounce Rate<br>50.00%<br>Site Avg:<br>35.30% (41.65%) |  |
|-----------------------------------------------------------------------------------------------------------------------------------------|--|------------------------------------------------------------------|-------------|------------------------------------------------|--------------------------|-------------------------------------------------------|--|
| City                                                                                                                                    |  | Visits                                                           | Pages/Visit | Avg. Time on<br>Site                           | % New Visits             | Bounce Rate                                           |  |
| Boliqueime                                                                                                                              |  | 2                                                                | 2.50        | 00:00:47                                       | 50.00%                   | 50.00%                                                |  |
|                                                                                                                                         |  |                                                                  |             |                                                |                          | 1 - 1 of 1                                            |  |