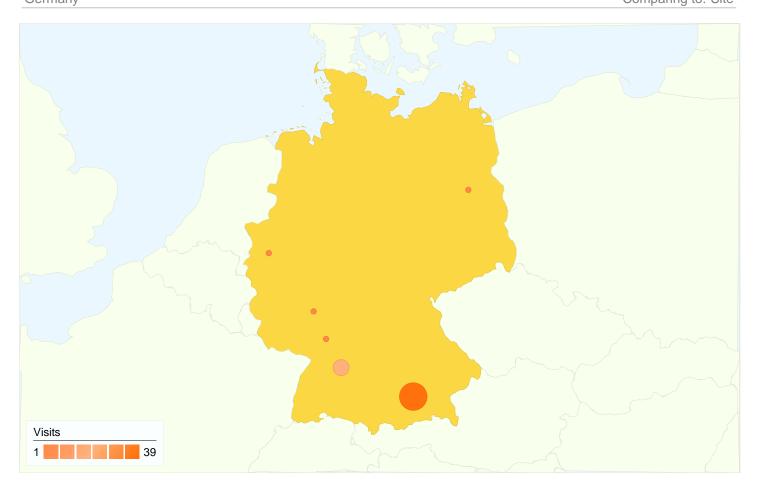

Germany

| Site Usage                       |                                          |                                                                |             |                                                       |                                      |             |
|----------------------------------|------------------------------------------|----------------------------------------------------------------|-------------|-------------------------------------------------------|--------------------------------------|-------------|
| Visits 62 % of Site Total: 1.53% | Pages/Visit 4.89 Site Avg: 4.12 (18.73%) | Avg. Time on Site<br>00:03:04<br>Site Avg:<br>00:02:51 (7.88%) |             | % New Visits<br>8.06%<br>Site Avg:<br>19.02% (-57.60% | Bounce<br>22.58<br>Site Avg<br>35.30 | %           |
| City                             |                                          | Visits                                                         | Pages/Visit | Avg. Time on<br>Site                                  | % New Visits                         | Bounce Rate |
| Munich                           |                                          | 39                                                             | 4.82        | 00:01:54                                              | 2.56%                                | 20.51%      |
| Stuttgart                        |                                          | 19                                                             | 2.79        | 00:00:32                                              | 0.00%                                | 31.58%      |
| Berlin                           |                                          | 1                                                              | 17.00       | 00:24:35                                              | 100.00%                              | 0.00%       |
| Dusseldorf                       |                                          | 1                                                              | 13.00       | 00:04:35                                              | 100.00%                              | 0.00%       |
| Mainz                            |                                          | 1                                                              | 29.00       | 01:14:45                                              | 100.00%                              | 0.00%       |
| Heidelberg                       |                                          | 1                                                              | 3.00        | 00:01:50                                              | 100.00%                              | 0.00%       |
|                                  |                                          |                                                                |             |                                                       |                                      | 1 - 6 of 6  |