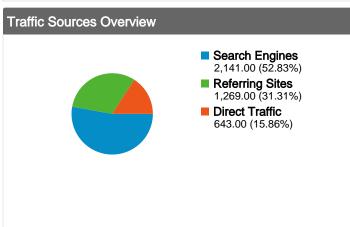

### community.meath.ie/moynalveygfc Traffic Sources Overview

#### All traffic sources sent a total of 4,053 visits

15.86% Direct Traffic

Manufacture 31.30% Referring Sites

52.84% Search Engines

#### **Top Traffic Sources**

| Sources                     | Visits | % visits |
|-----------------------------|--------|----------|
| google (organic)            | 2,060  | 50.81%   |
| hoganstand.com (referral)   | 768    | 18.94%   |
| (direct) ((none))           | 643    | 15.86%   |
| images.google.ie (referral) | 135    | 3.33%    |
| meath.ie (referral)         | 131    | 3.23%    |