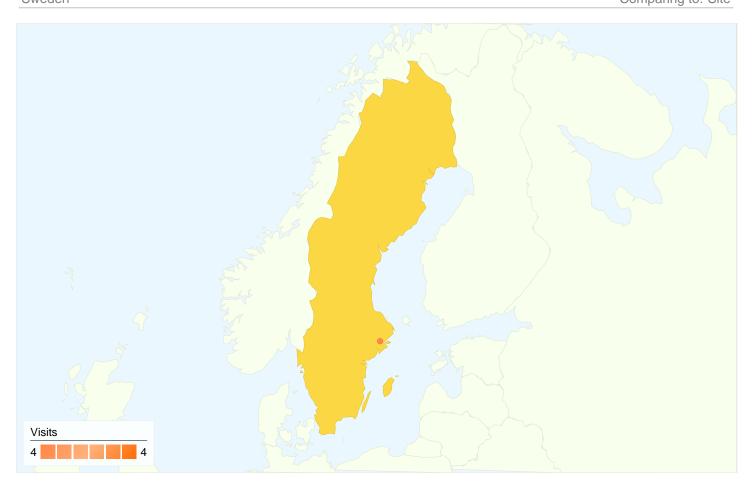

### community.meath.ie/moynalveygfc Country/Territory Detail: Sweden

| Site Usage                      |                                                    |                         |             |                   |                                            |             |
|---------------------------------|----------------------------------------------------|-------------------------|-------------|-------------------|--------------------------------------------|-------------|
| Visits 4 % of Site Total: 0.10% | Pages/Visit<br>1.50<br>Site Avg:<br>4.12 (-63.56%) | <b>00:00:</b> Site Avg: |             |                   | <b>Bounce 50.00</b> Site Avg. <b>35.30</b> | %           |
| City                            |                                                    | Visits                  | Pages/Visit | Avg. Time on Site | % New Visits                               | Bounce Rate |
| Jarfalla                        |                                                    | 4                       | 1.50        | 00:00:32          | 25.00%                                     | 50.00%      |
|                                 |                                                    |                         |             |                   |                                            | 1 - 1 of 1  |